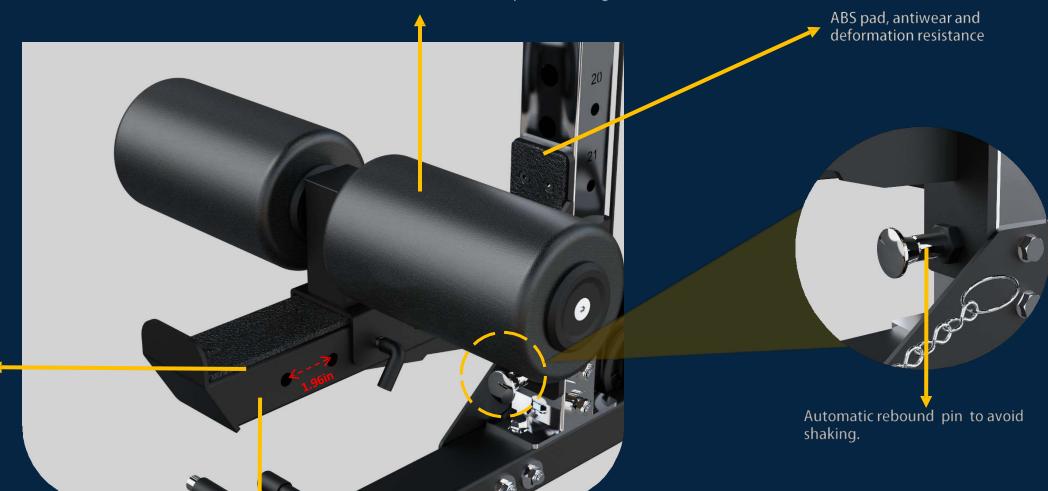

#### FRENCH FITNESS SRFT8 SQUAT RACK FUNCTIONAL TRAINER

**FRENCH FITNESS** 

Long safety rack and Leather FOAM

High-quality leather FOAM with anti-sweat, wear-resistant, odorless and clear leather texture will not break or peel after long use.

It can adjust the position of Foam rack with six holes to meet the needs of different trainers

Steel safety rack has the protective function.

0.08in thickness steel frame is sturdy

and steady.