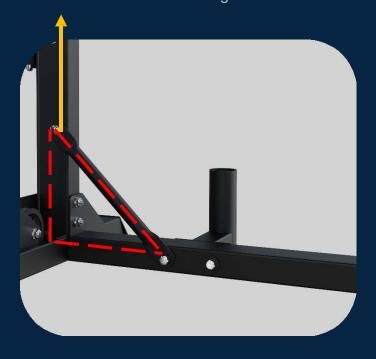

## **FRENCH FITNESS**

Details

Perfect mechanical structure design
More stable with double triangular structure.

The use of the bottom rear frame can significantly reduce the overall shaking, providing users with a safer and more comfortable fitness experience