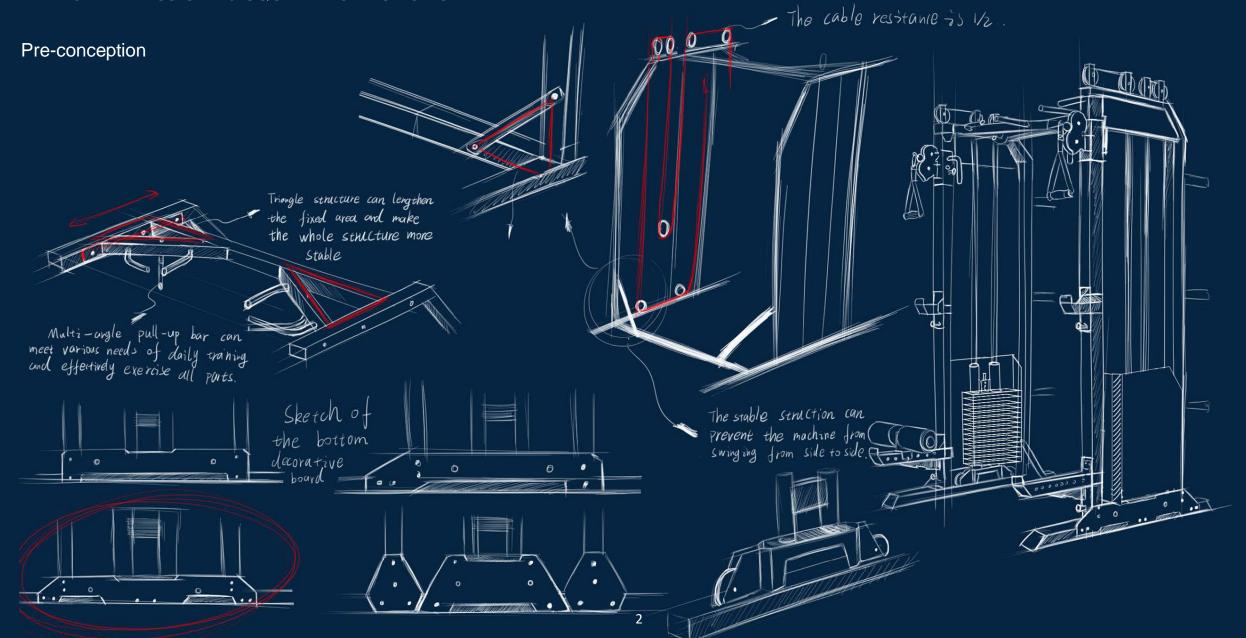

## **FRENCH FITNESS**

Details

Perfect mechanical structure design
More stable with double triangular structure.

The use of the bottom rear frame can significantly reduce the overall shaking, providing users with a safer and more comfortable fitness experience