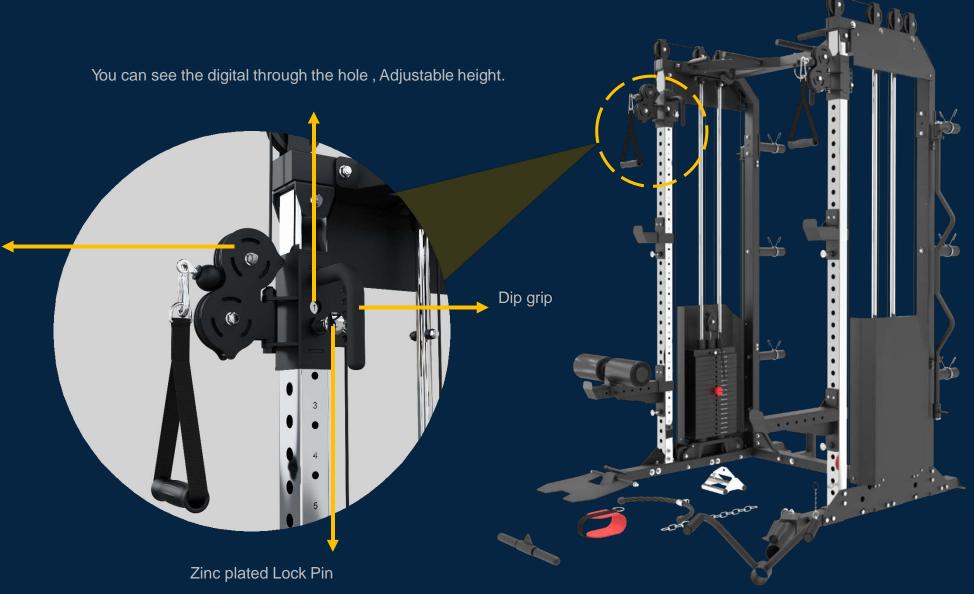

area is about 2635 in<sup>2</sup>



#### FRENCH FITNESS SRFT8 SQUAT RACK FUNCTIONAL TRAINER

### **FRENCH FITNESS**

Chin up

More comfortable Chin-Up bar can ensure more professional movement to meet the various users' different training.

ordinary grip underhand grip mixed grip sternum pull-up one-hand pull-up one-arm pull-up



Φ5mm Cable. Pass through 1763.7 lbs tension test. The cable is tensile, wear-resisting and safe.



Decorative plate covering the internal pulley cable system. Most advanced powder coating equipment makes the painting high bright and beautiful.

#### FRENCH FITNESS SRFT8 SQUAT RACK FUNCTIONAL TRAINER

## **FRENCH FITNESS**

Functional trainer

Double pull functional trainer's height is easy to be adjust with 21 pulley positions. It also can rotate 180 degree.



#### FRENCH FITNESS SRFT8 SQUAT RACK FUNCTIONAL TRAINER

## **FRENCH FITNESS**

Lat bar storage

Easy conversion of

straight bar and curved bar can meet different training needs.

Straight Bar

There are three barbell storage bars and two lat bar storages on both sides for easy storage and taking.





"W" type curved bar can better fit close to the chest, reduce the risk of wrist injury, while increasing the angle changes and help to shape sculpture muscle details.

#### FRENCH FITNESS SRFT8 SQUAT RACK FUNCTIONAL TRAINER

## **FRENCH FITNESS**

Details



Perfect mechanical structure design
More stable with double triangular structure.



The use of the bottom rear frame can significantly reduce the overall shaking, providing users with a safer and more comfortable fitness experience