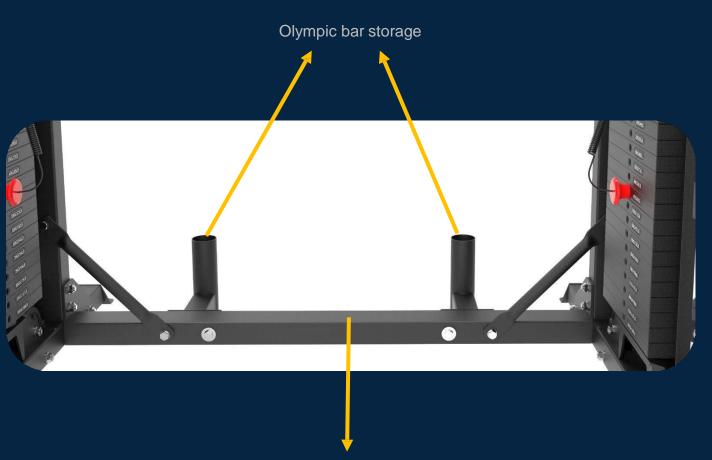

## **FRENCH FITNESS**

Lat bar storage

Easy conversion of

straight bar and curved bar can meet different training needs.

Straight Bar

There are three barbell storage bars and two lat bar storages on both sides for easy storage and taking.