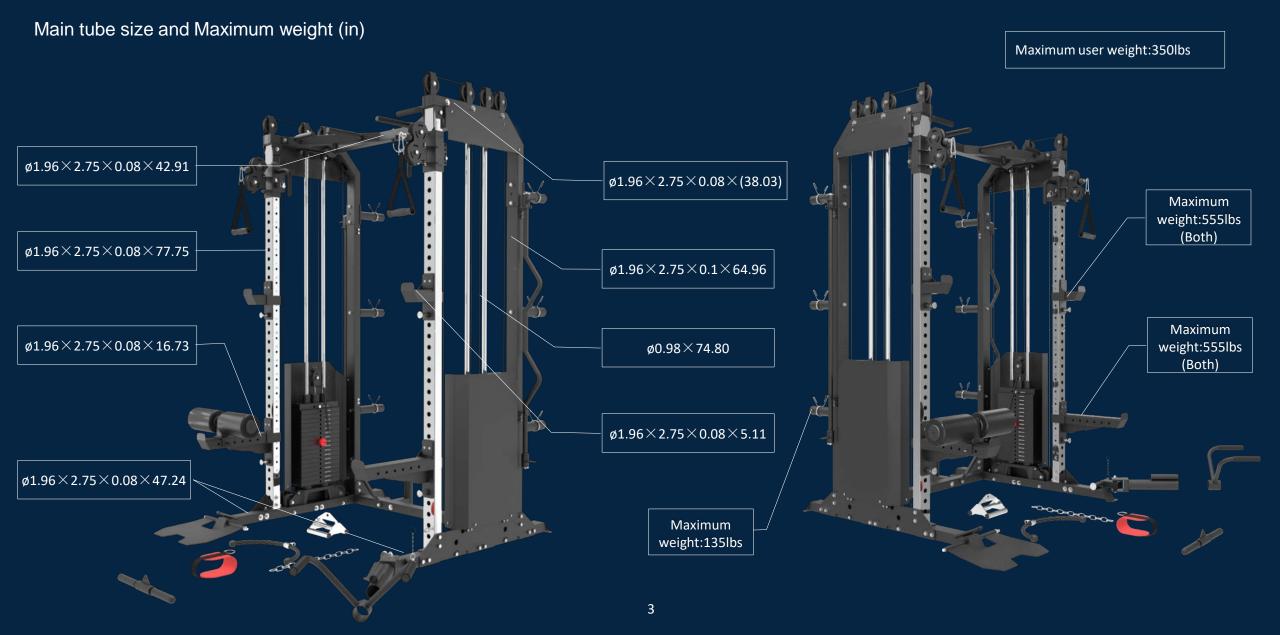

#### FRENCH FITNESS SRFT8 SQUAT RACK FUNCTIONAL TRAINER

**FRENCH FITNESS** 

Assembled dimensions

The largest area is about 2635 in<sup>2</sup>