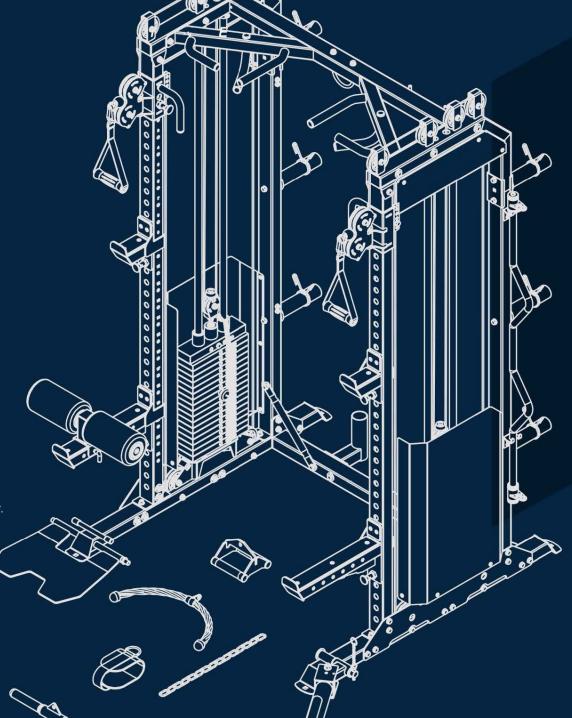

### **FRENCH FITNESS**

# FF-SRFT8

FRENCH FITNESS SRFT8 SQUAT RACK FUNCTIONAL TRAINER



#### CONDITIONING

Strengthens your heart and lungs while increasing your metabolic rate.



#### POWER

Increases speed and agility by activating fast twitch muscle fibers.



#### STOCKICTH

Increase muscle, tendon and ligament strength; bone density; metabolic rate while improving heart and body composition.



#### FLEXIBILITY

Increase range of motion, flexibility and reduce the risk of injury.



#### WARNING

Consult your physician before beginning this or any exercise program. Keep out of reach of children.



## **FRENCH FITNESS**

FRENCH FITNESS SRFT8 SQUAT RACK FUNCTIONAL TRAINER



#### FRENCH FITNESS SRFT8 SQUAT RACK FUNCTIONAL TRAINER

## **FRENCH FITNESS**



#### FRENCH FITNESS SRFT8 SQUAT RACK FUNCTIONAL TRAINER

Rotating bar

## **FRENCH FITNESS**

be adjusted at will, convenient and free.



#### FRENCH FITNESS SRFT8 SQUAT RACK FUNCTIONAL TRAINER

**FRENCH FITNESS** 

Assembled dimensions

The largest area is about 2635 in<sup>2</sup>



#### FRENCH FITNESS SRFT8 SQUAT RACK FUNCTIONAL TRAINER

### **FRENCH FITNESS**

Chin up

More comfortable Chin-Up bar can ensure more professional movement to meet the various users' different training.

ordinary grip underhand grip mixed grip sternum pull-up one-hand pull-up one-arm pull-up



Φ5mm Cable. Pass through 1763.7 lbs tension test. The