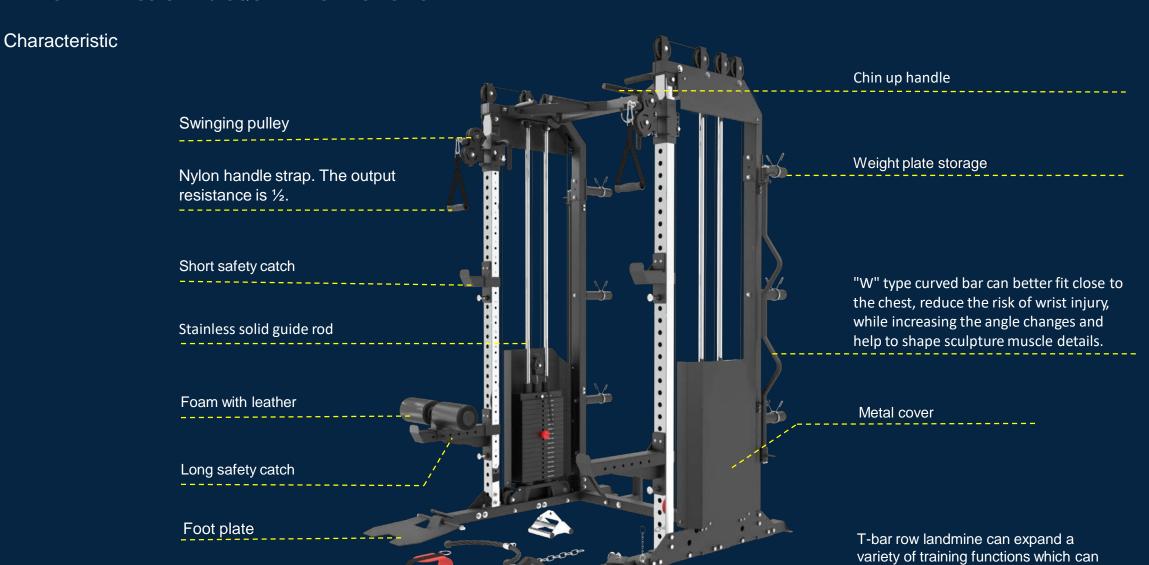

"W" type curved bar can better fit close to the chest, reduce the risk of wrist injury, while increasing the angle changes and help to shape sculpture muscle details.

#### FRENCH FITNESS SRFT8 SQUAT RACK FUNCTIONAL TRAINER

**FRENCH FITNESS** 

Long safety rack and Leather FOAM

High-quality leather FOAM with anti-sweat, wear-resistant, odorless and clear leather texture will not break or peel after long use.

It can adjust the position of Foam rack with six holes to meet the needs of different trainers

Steel safety rack has the protective function.

0.08in thickness steel frame is sturdy

and steady.