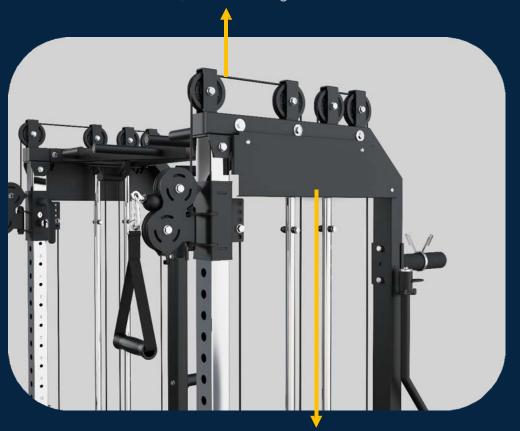

## **FRENCH FITNESS**

Functional trainer

Double pull functional trainer's height is easy to be adjust with 21 pulley positions. It also can rotate 180 degree.