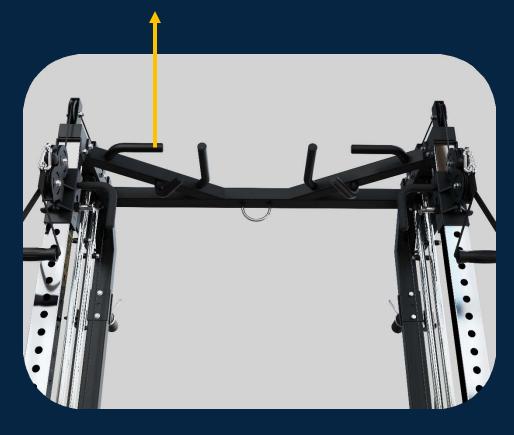

### **FRENCH FITNESS**

Chin up

More comfortable Chin-Up bar can ensure more professional movement to meet the various users' different training.

ordinary grip underhand grip mixed grip sternum pull-up one-hand pull-up one-arm pull-up