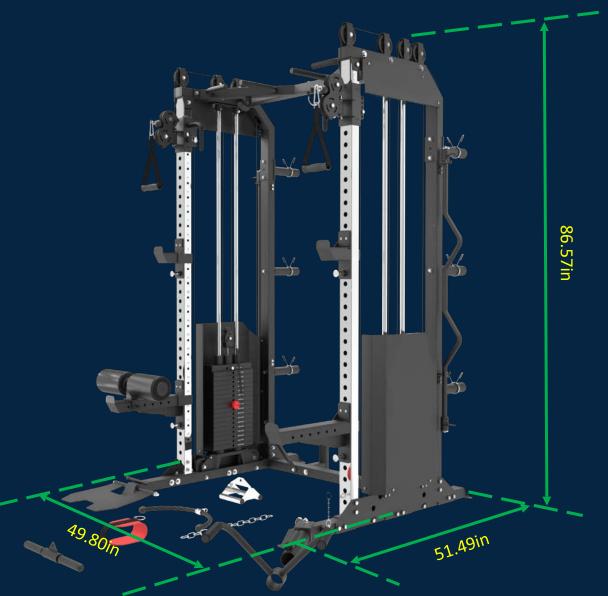

#### FRENCH FITNESS SRFT8 SQUAT RACK FUNCTIONAL TRAINER

**FRENCH FITNESS** 

Assembled dimensions

The largest area is about 2635 in<sup>2</sup>