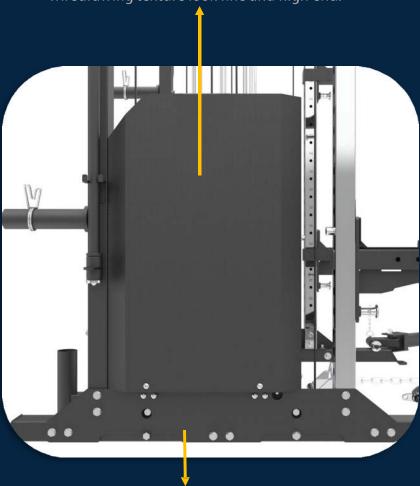

### **FRENCH FITNESS**

The stickers with large area of metal wiredrawing texture look fine and high end.

The whole large fixed plate can effectively enhance the stability of the structure, while hiding the bottom pulley to make the machine look more integrated.