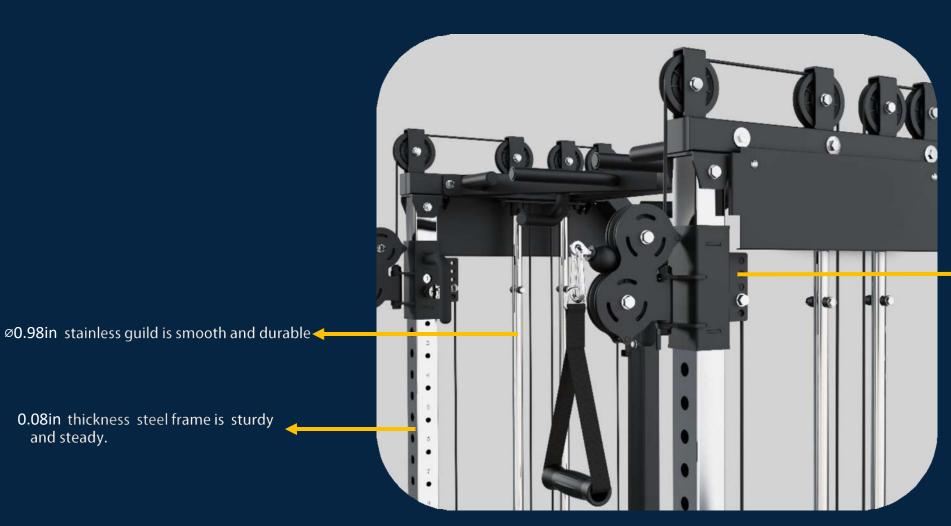

Φ5mm Cable. Pass through 1763.7 lbs tension test. The cable is tensile, wear-resisting and safe.

Decorative plate covering the internal pulley cable system. Most advanced powder coating equipment makes the painting high bright and beautiful.

It can adjust the position of Foam rack with six holes to meet the needs of different trainers

Steel safety rack has the protective function.

0.08in thickness steel frame is sturdy

and steady.