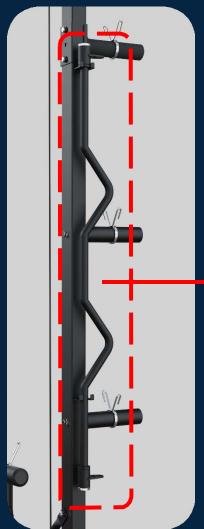

## **FRENCH FITNESS**

Lat bar storage

Easy conversion of

straight bar and curved bar can meet different training needs.

Straight Bar

There are three barbell storage bars and two lat bar storages on both sides for easy storage and taking.

"W" type curved bar can better fit close to the chest, reduce the risk of wrist injury, while increasing the angle changes and help to shape sculpture muscle details.