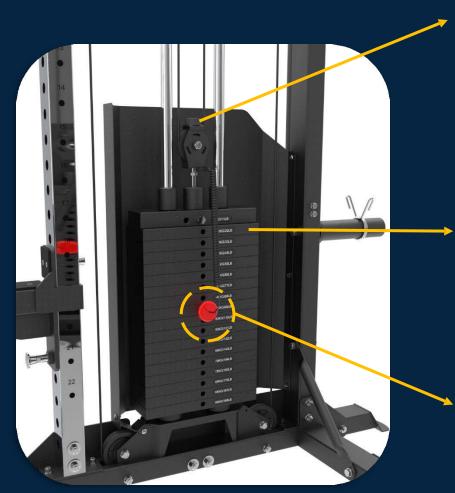

#### Weight stack

The rubber pad can effectively protect the upper equipment from large impact.

Total weight stack weight:

11lbs × 17+11lbs × 1=198lbs

precision steel weight stack. 198lbs

each side, and only needs
to be easily adjusted by the bolt
to start the fitness journey.

Weight selector pin avoids sliding during exercise, Large Beautiful and durable large aluminum alloy handle is easy to be adjusted.